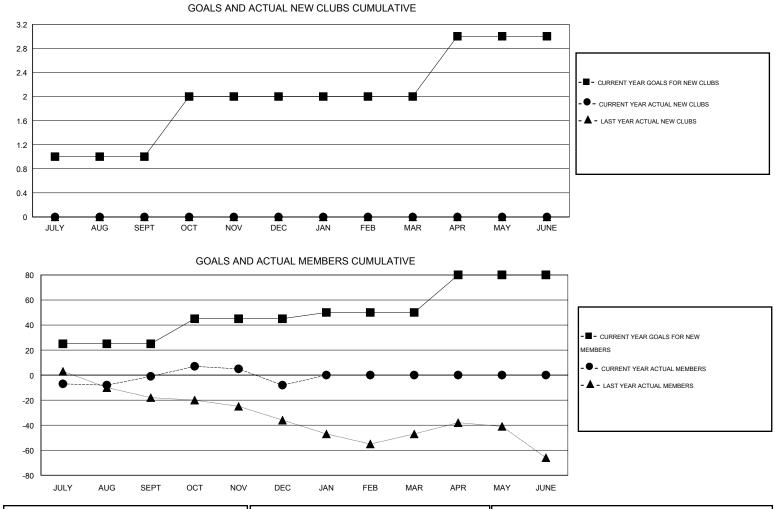

## GMT: John Muller

GMT CA 7

| -             |                  | Clubs             |                  |                  | Members<br>RESULTS FOR 2015-2016 |                    |                                     |                    |                  |
|---------------|------------------|-------------------|------------------|------------------|----------------------------------|--------------------|-------------------------------------|--------------------|------------------|
|               | RESU             | LTS FOR 2015-2016 | i                |                  |                                  |                    |                                     |                    |                  |
| QUARTER       | NEW CLUB<br>GOAL | NEW CLUBS         | DROPPED<br>CLUBS | NET<br>GAIN/LOSS | QUARTER                          | NEW MEMBER<br>GOAL | CHARTER AND<br>NEW MEMBERS<br>ADDED | DROPPED<br>MEMBERS | NET<br>GAIN/LOSS |
| JULY/AUG/SEPT | 1                | 0                 | 0                | 0                | JULY/AUG/SEPT                    | 25                 | 30                                  | 31                 | -1               |
| OCT/NOV/DEC   | 1                | 0                 | 2                | -2               | OCT/NOV/DEC                      | 20                 | 29                                  | 36                 | -7               |
| JAN/FEB/MAR   | 0                | 0                 | 0                | 0                | JAN/FEB/MAR                      | 5                  | 0                                   | 0                  | 0                |
| APR/MAY/JUNE  | 1                | 0                 | 0                | 0                | APR/MAY/JUNE                     | 30                 | 0                                   | 0                  | 0                |